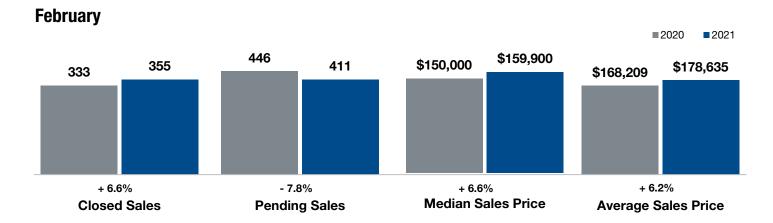

## **Southwest Indiana Association of REALTORS®**

This report includes Gibson, Daviess, Dubois, Knox, Martin, Perry, Pike, Posey, Spencer, Vanderburgh and Warrick counties.

|                                          | February  |           |                | Year to Date |             |                |
|------------------------------------------|-----------|-----------|----------------|--------------|-------------|----------------|
| Key Metrics                              | 2020      | 2021      | Percent Change | Thru 2-2020  | Thru 2-2021 | Percent Change |
| New Listings                             | 431       | 367       | - 14.8%        | 866          | 771         | - 11.0%        |
| Closed Sales                             | 333       | 355       | + 6.6%         | 667          | 750         | + 12.4%        |
| Median Sales Price                       | \$150,000 | \$159,900 | + 6.6%         | \$144,000    | \$165,000   | + 14.6%        |
| Percent of Original List Price Received* | 97.4%     | 97.5%     | + 0.1%         | 96.5%        | 97.5%       | + 1.0%         |
| Months Supply of Inventory               | 1.9       | 0.9       | - 52.6%        |              |             |                |
| Inventory of Homes for Sale              | 896       | 431       | - 51.9%        |              |             |                |