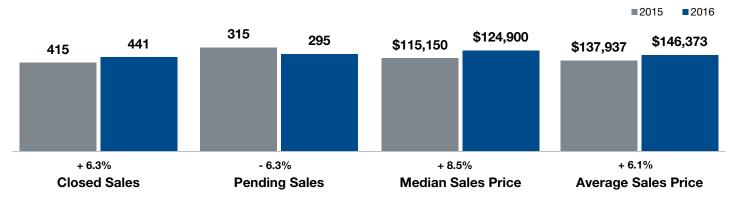

## **Southwest Indiana Association of REALTORS®**

This report includes Gibson, Daviess, Dubois, Knox, Martin, Perry, Pike, Posey, Spencer, Vanderburgh and Warrick counties.

|                                          | December  |           |                | Year to Date |              |                |
|------------------------------------------|-----------|-----------|----------------|--------------|--------------|----------------|
| Key Metrics                              | 2015      | 2016      | Percent Change | Thru 12-2015 | Thru 12-2016 | Percent Change |
| New Listings                             | 324       | 332       | + 2.5%         | 6,878        | 6,995        | + 1.7%         |
| Closed Sales                             | 415       | 441       | + 6.3%         | 5,090        | 5,560        | + 9.2%         |
| Median Sales Price                       | \$115,150 | \$124,900 | + 8.5%         | \$122,000    | \$128,900    | + 5.7%         |
| Percent of Original List Price Received* | 94.8%     | 97.1%     | + 2.4%         | 95.5%        | 96.2%        | + 0.7%         |
| Months Supply of Inventory               | 5.2       | 4.2       | - 19.2%        |              |              |                |
| Inventory of Homes for Sale              | 2,203     | 1,923     | - 12.7%        |              |              |                |