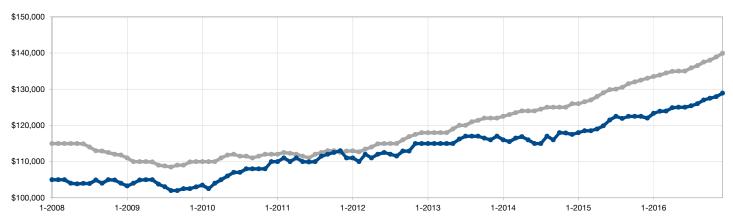

## **Median Sales Price**

Rolling 12-Month Calculation

Southwest Indiana Association of REALTORS® -

A rolling 12-month calculation represents the current month and the 11 months prior in a single data point. If no activity occurred during a month, the line extends to the next available data point.